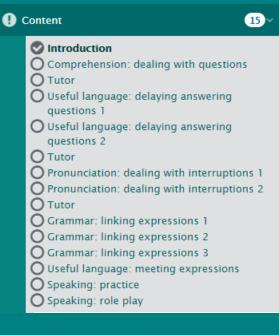

#### Introduction

In the last unit Faisal was preparing his presentation for the sales and marketing team at Greenwood Sports. In this unit he gives his presentation and deals with questions from the audience.

#### Aims

- understand a short presentation
- deal with interruptions during a presentation
- · connect ideas logically when giving a presentation