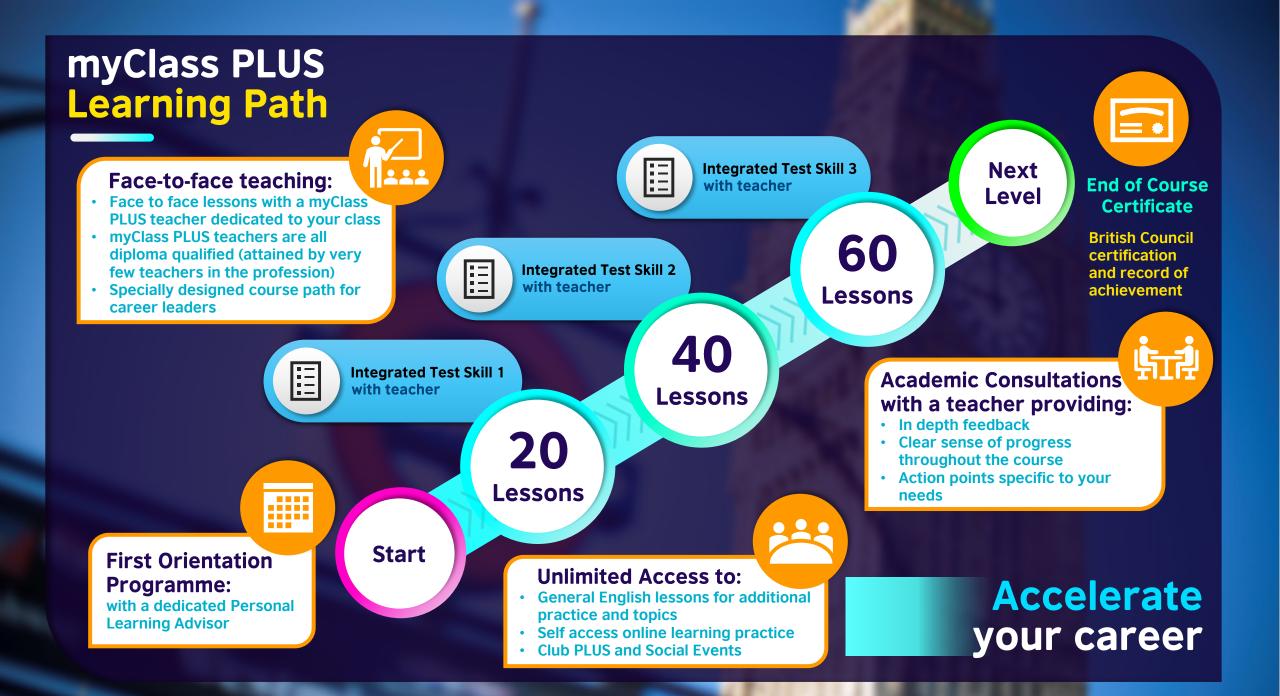

### myCourse

- 12 months Business and Workplace English Course
- Face-to-face: 60 core lessons (90 Hours) (3 Modules)
- Face-to-face: Unlimited general English lessons
- **BOOST** Accelerate your classroom learning (Pre-lesson tasks)
- Smaller classes and greater personal attention
- Integrated Skills Test detailed one-to-one assessment (Every 20 lessons with full report)
- Self-access Online Learning Course
- Academic Consultations to further develop workplace skills
- Admin support from Personal Learning Advisor
- Club PLUS variety of workshops, social and cultural events
- PLUS Lounge exclusive to PLUS students