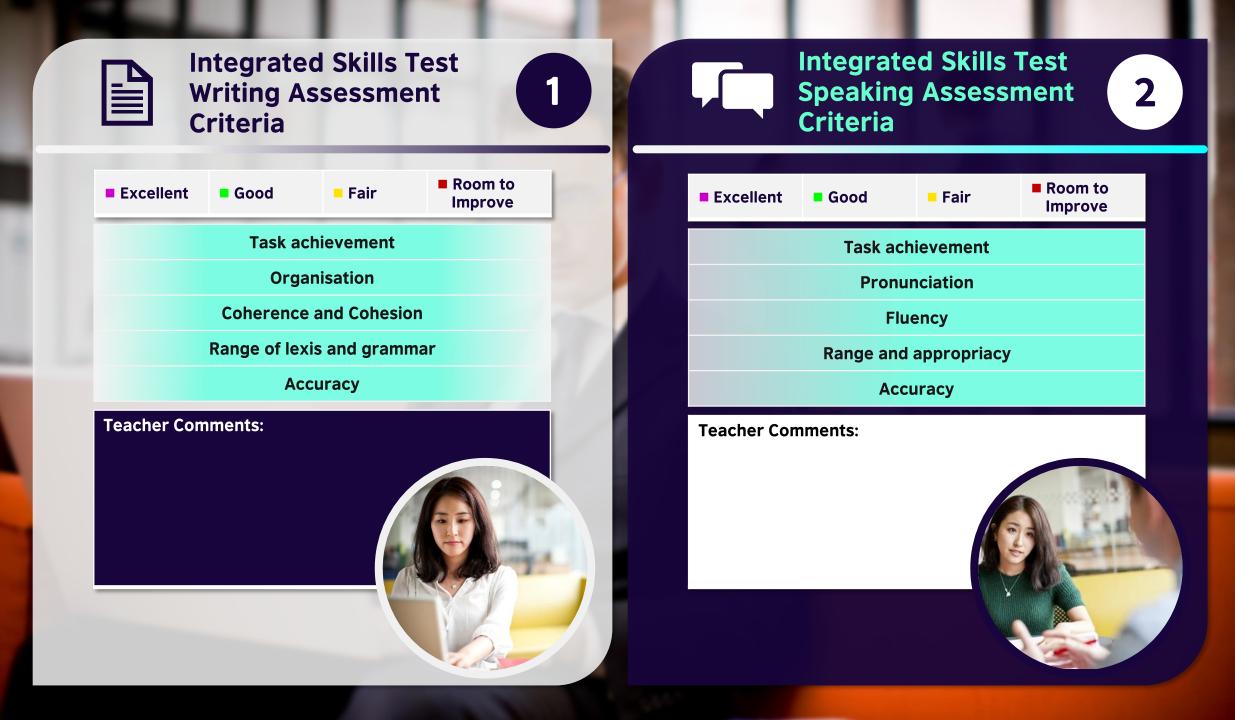

### myCourse

- 12 months Business and Workplace English Course
- Face-to-face: 60 core lessons (90 Hours) (3 Modules)
- Face-to-face: Unlimited general English lessons
- **BOOST** Accelerate your classroom learning (Pre-lesson tasks)
- Smaller classes and greater personal attention
- Integrated Skills Test detailed one-to-one assessment (Every 20 lessons with full report)
- Self-access Online Learning Course
- Academic Consultations to further develop workplace skills
- Admin support from Personal Learning Advisor
- Club PLUS variety of workshops, social and cultural events
- PLUS Lounge exclusive to PLUS students