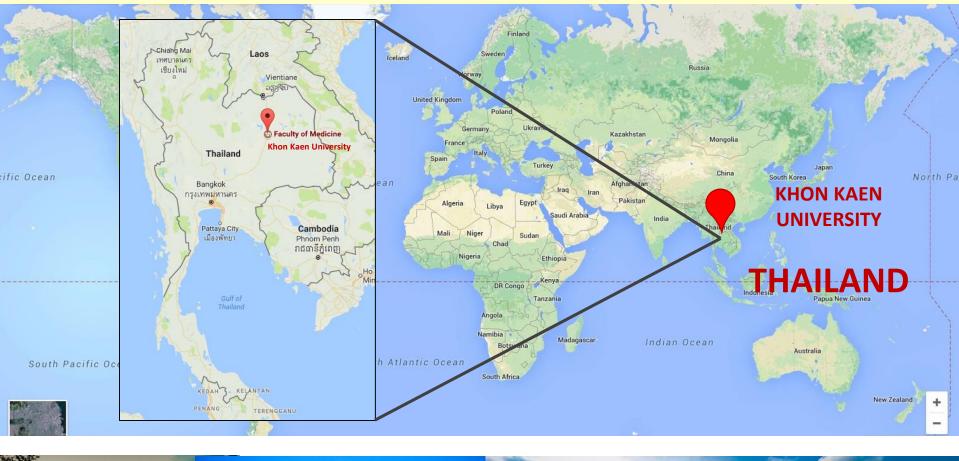

#### Faculty of Medicine, Khon Kaen University





# School of Biological Sciences, The University of Manchester, UK



The University of Manchester



# Why we chose to do this at the first place

- Internationalization
  - Produce graduate that feed the <u>world market</u> not only domestic.
- Promote University Ranking
  - KKU is ranked 800+ in the world vs U of Man is ranked 34th.
- Research grant
  - Newton Fund, MRC, Wellcome Trust
- Attract more students
  - Internationalization will bring more students to the program
- Capacity building
  - Both <u>students</u> and <u>faculty staffs</u>

## What we (Thai partner) have?

- Specimens and biodiversity
- Field works
- Community and outreach programme







Specimens and biodiversity

Field works

Outreach programme

## What they (UK partner) have?

- Well recognition
- Curriculum