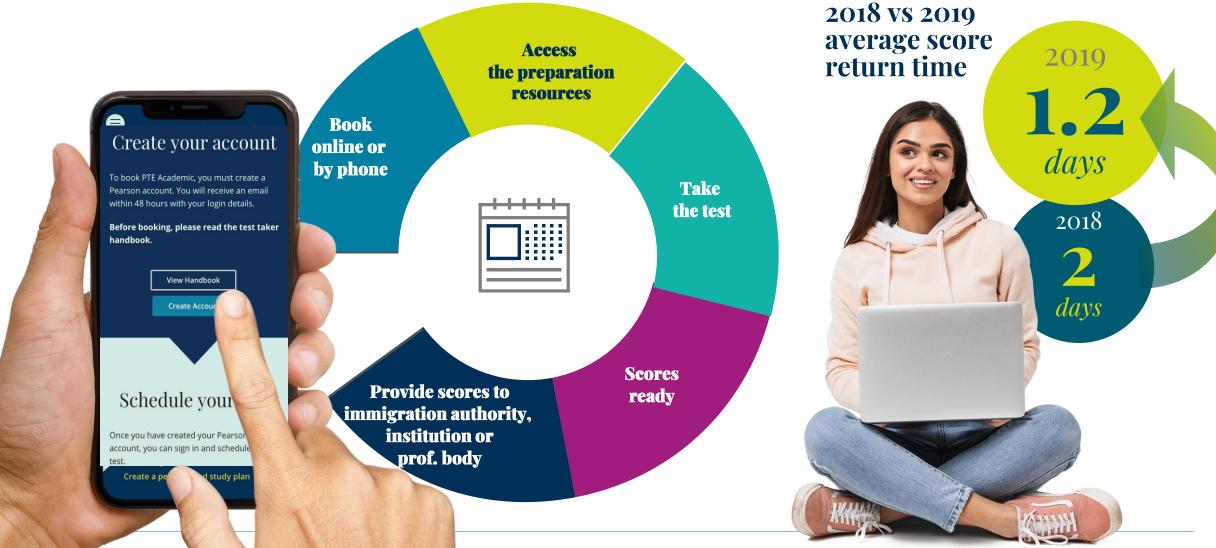

# More convenient Registration, delivery, and results

What to expect: **pearsonpte.com/preparation/on-test-day/** 

### **Results**

- Test takers typically receive their scores in 2 business days
- Results valid for 2 years
- Test takers need to provide their test
   Score Report Code to institutions for their scores to be verified
- A PTE Academic UKVI Report will come with the SELT URN number used for verification purposes by the home office.