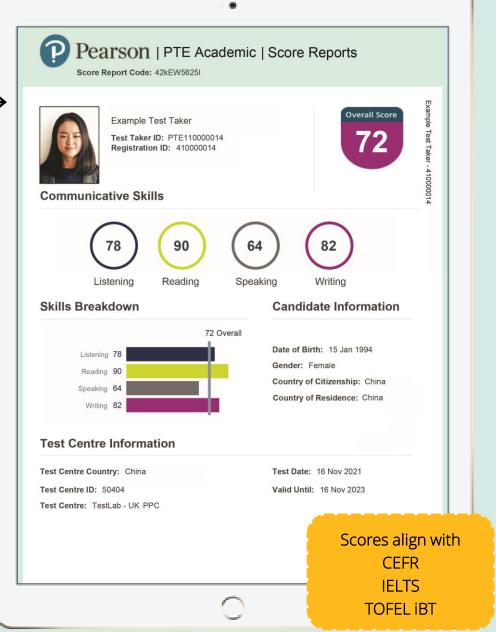

### **Results**

- Test takers typically receive their scores in 2 business days
- Results valid for 2 years
- Test takers need to provide their test
   Score Report Code to institutions for their scores to be verified
- A PTE Academic UKVI Report will come with the SELT URN number used for verification purposes by the home office.

To learn more about PTE Academic scoring, download a PDF copy of our official Score Guide from the following link: <a href="https://pearsonpte.com/wp-content/uploads/2017/08/Score-Guide.pdf">https://pearsonpte.com/wp-content/uploads/2017/08/Score-Guide.pdf</a>