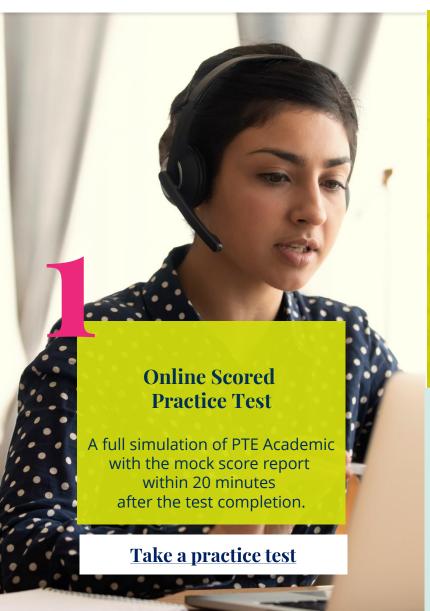

# Three steps to prepare for PTE Academic

Get the ultimate preparation with a Scored Practice Test

Redeem your single test A from our Website:

https://pearson
pte.com/prepara
tion/practicetests/scoredpractice-test/

#### Take a practice test

- Online scored practice test to familiarise and measure a candidates ability level
- Full 3 hour simulation of PTE Academic exam that can anywhere
- Mock score report available in approximately 20 minutes
- Buy singular tests (USD \$35.99) or a package that come with additional sample questions with hints and tips