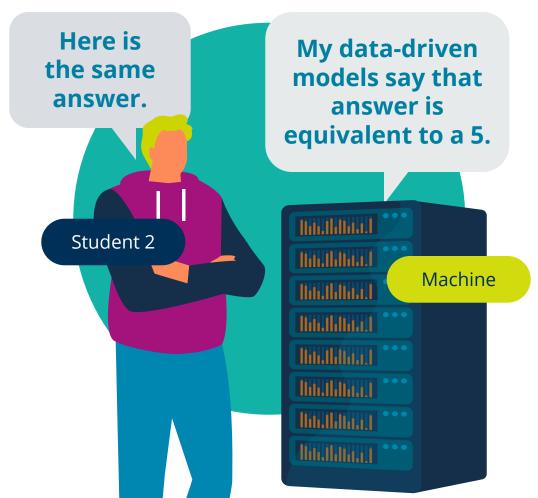

The fast, reliable and convenient English language test





# What is PTE?

PTE is a computer-based language test that provides the most unbiased and secure proof of a candidate's English skills for university, professional and migration applications.





# How is PTE Academic different from other tests? 100 % Computer Based & Computer Marked

Fair

Our computers only judge English ability

**Fast** 

Most results delivered typically within 2 days



Schedule tests up to 24 hours in advance

Convenient

Accepted by thousands of Universities around the globe.

Recognized

Powered by

AI

# Reliability of human raters



# Reliability of machine scoring





# More convenient Registration, delivery, and results











What to expect: **pearsonpte.com/preparation/on-test-day/** 







### **Results**



- Test takers typically receive their scores in 2 business days
- Results valid for 2 years
- Test takers need to provide their test
   Score Report Code to institutions for their scores to be verified
- A PTE Academic UKVI Report will come with the SELT URN number used for verification purposes by the home office.

To learn more about PTE Academic scoring, download a PDF copy of our official Score Guide from the following link: <a href="https://pearsonpte.com/wp-content/uploads/2017/08/Score-Guide.pdf">https://pearsonpte.com/wp-content/uploads/2017/08/Score-Guide.pdf</a>



### Accurate

# The purpose of assessment is to precisely captur