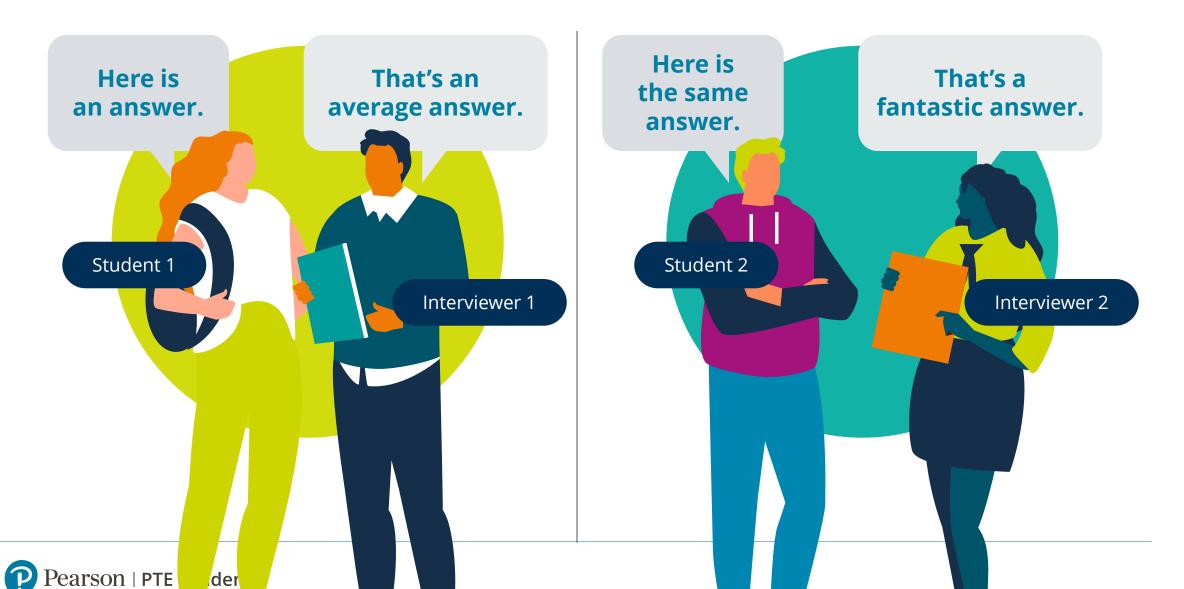

The fast, reliable and convenient English language test





# What is PTE?

PTE is a computer-based language test that provides the most unbiased and secure proof of a candidate's English skills for university, professional and migration applications.





# How is PTE Academic different from other tests? 100 % Computer Based & Computer Marked

Fair

Our computers only judge English ability

**Fast** 

Most results delivered typically within 2 days



Schedule tests up to 24 hours in advance

Convenient

Accepted by thousands of Universities around the globe.

Recognized

Powered by

AI

# Reliability of human raters



# Reliability of machine scoring





# More convenient Registration, delivery, and results











What to expect: **pearsonpte.com/preparation/on-test-day/** 







### **Results**



- Test takers typically receive their scores in 2 business days
- Results valid for 2 years
- Test takers need to provide their test
   Score Report Code to institutions for their scores to be verified
- A PTE Academic UKVI Report will come with the SELT URN number used for verification purposes by the home office.

To learn more about PTE Academic scoring, download a PDF copy of our official Score Guide from the following link: <a href="https://pearsonpte.com/wp-content/uploads/2017/08/Score-Guide.pdf">https://pearsonpte.com/wp-content/uploads/2017/08/Score-Guide.pdf</a>



### Accurate

# The purpos