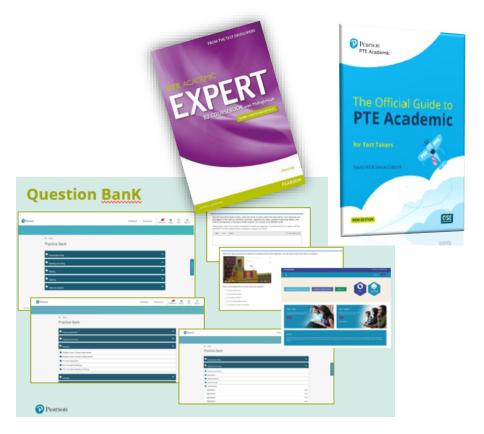

#### **Question Bank Access**

#### PTE Academic Question Bank

\$19.99 USD

(+taxes may apply)

Over 300 questions and answers on all task types including audio and written sample answers for Speaking and Writing sections