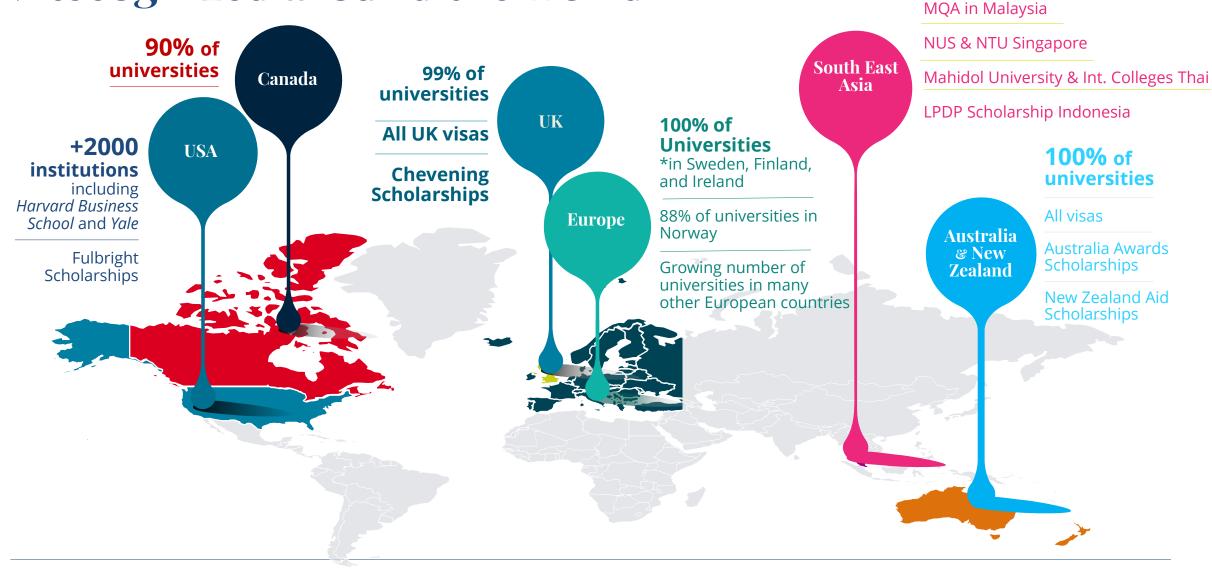

e smallest \*Standard Error of Measurement (SEM).



Each test uses a different reporting scale with only IELTS using bands that are less precise than a numerical scale.

| PTE Academic | 30    | 36    | 42    | 50    | ) 5   | 8     | 65  | 73    | 79    | 83  | 86  |
|--------------|-------|-------|-------|-------|-------|-------|-----|-------|-------|-----|-----|
| IELTS        | 4.5   | 5.0   | 5.5   | 6.0   | 6.    | 5     | 7.0 | 7.5   | 8.0   | 8.5 | 9.0 |
| PTE Academic | 38    | 42    | 46    | 50    | 53    | 59    | 64  | 68    | 72    | 78  | 84  |
| TOEFL iBT    | 40-44 | 54-56 | 65-66 | 74-75 | 79-80 | 87-88 | 94  | 99-10 | 0 105 | 113 | 120 |



# In large-scale student surveys, 3 of the top 5 reasons for choosing the test were AI related





# Recognized around the world



**Growing number** of universities



# PTE Academic to start testing for UK visas

Pearson has been awarded commercial agreements from the UK Home Office to provide Secure English Language Tests (SELTs) to people who need to demonstrate their English language skills to *Study*, *Work or Live in the UK*.



# What's the difference between PTE Academic and PTE Academic UKVI?

- There is no difference in test content and difficulty
- There are only minor differences in the registration process to comply with UK Home
   Office requirements and a SELT URN (Unique reference number) on the Score Report

| Test                | Australia visas<br>& migration | New Zealand visas & migration | University entry around the world | Scholarship | UK visas |
|---------------------|--------------------