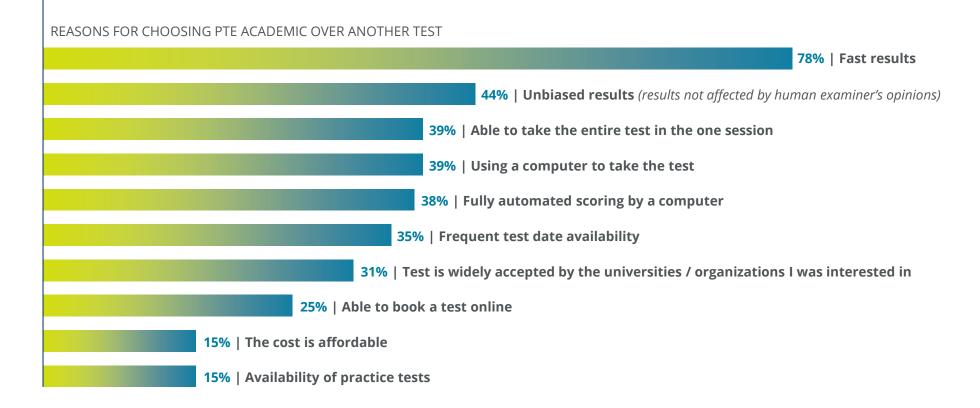

# In large-scale student surveys, 3 of the top 5 reasons for choosing the test were AI related