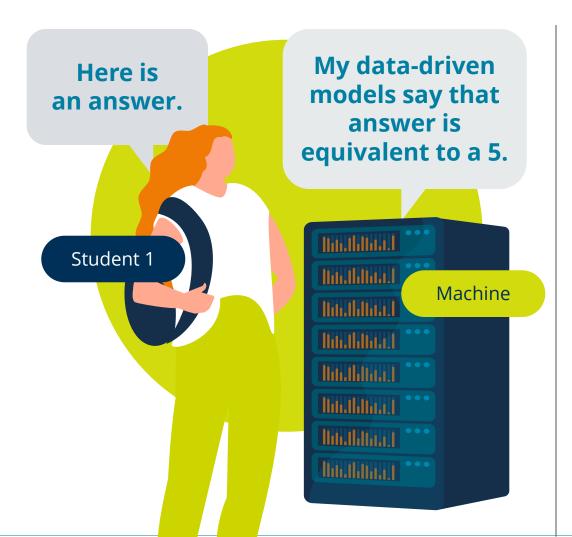

The fast, reliable and convenient English language test





# What is PTE?

PTE is a computer-based language test that provides the most unbiased and secure proof of a candidate's English skills for university, professional and migration applications.





# How is PTE Academic different from other tests? 100 % Computer Based & Computer Marked

Fair

Our computers only judge English ability

**Fast** 

Most results delivered typically within 2 days



Schedule tests up to 24 hours in advance

Convenient

Accepted by thousands of Universities around the globe.

Recognized

Powered by

AI

# Reliability of human raters



# Reliability of machine scoring





# More convenient Registration, delivery, and results











What to expect: **pearsonpte.com/preparation/on-test-day/** 







### **Results**



- Test takers typically receive their scores in 2 business days
- Results valid for 2 years
- Test takers need to provide their test
   Score Report Code to institutions for their scores to be verified
- A PTE Academic UKVI Report will come with the SELT URN number used for verification purposes by the home office.

To learn more about PTE Academic scoring, download a PDF copy of our official Score Guide from the following link: <a href="https://pearsonpte.com/wp-content/uploads/2017/08/Score-Guide.pdf">https://pearsonpte.com/wp-content/uploads/2017/08/Score-Guide.pdf</a>



### Accurate

# The purpose of assessment is to precisely capt